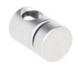

#### S 20-18-6

size : 20 (25/32") dia. x 18 (45/64") L (mm) Single support for any item fitted with boss fitting.

#### S 20-25-6

size : 20 (25/32") dia. x 25 (63/64") L (mm) Double support for any item fitted with boss fitting.