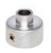

## 6mm (1/4") Rod - Fixing Kits

\* All kits show on this page are in Satin Chrome finish. fixings are made from soild brass.

| Vertical Panel Supports   |                                                                                                                               |  |  |
|---------------------------|-------------------------------------------------------------------------------------------------------------------------------|--|--|
|                           | <b>PS 18.5-30-6-6</b><br>size : 18.5 (3/4") dia x 30 (1-1/8") L (mm)<br>Single panel support<br>up to 6mm (1/4")              |  |  |
| Contraction of the second | <b>PS 18.5-41.3-6-6</b><br>size : 18.5 (3/4") dia. x 41.3 (1-5/8") L (mm)<br>Twin panel support<br>up to 6mm (1/4")           |  |  |
|                           | <b>PS 18.5-30-10-6</b><br>size : 18.5 (3/4") dia. x 30 (1-1/8") L (mm)<br>Single panel support<br>up to 10mm (3/8")           |  |  |
| and the second            | <b>PS 18.5-41.3-10-6</b><br>size : 18.5 (3/4") dia. x 41.3 (1-5/8") L (mm)<br>Twin panel support<br>up to 10mm (3/8")         |  |  |
|                           | <b>PS 18.5-34-10-6</b><br>size : 18.5 (3/4") dia. x 34 (1-3/8") L (mm)<br>Panel support for top / bottom<br>up to 10mm (3/8") |  |  |