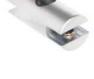

#### TF 18.5-19-6

size : 18.5 (3/4") dia. x 19 (3/4") L (mm) Top fixing with cable grip

Material : BrassFinish : Chrome / Satin ChromeMaterial : AluminumFinish : Satin silver anodised / Brass anodised / Stainless anodised