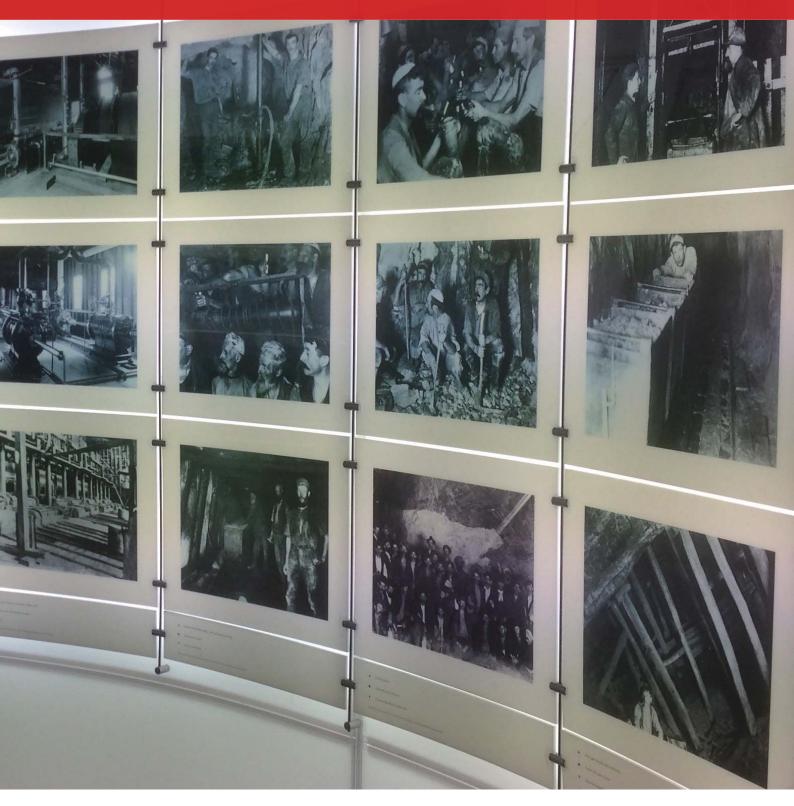

**V///₹**∧Display

# **Rod Display Systems**

### Catalogue



Cable Display / Rod Display / Standoff Display

## 6mm (1/4") Rod - Fixing Kits



\* All kits show on this page are in Satin Chrome finish. fixings are made from soild brass.

| Vertical Panel Supports   |                                                                                                                               |  |  |
|---------------------------|-------------------------------------------------------------------------------------------------------------------------------|--|--|
|                           | <b>PS 18.5-30-6-6</b><br>size : 18.5 (3/4") dia x 30 (1-1/8") L (mm)<br>Single panel support<br>up to 6mm (1/4")              |  |  |
| Contraction of the second | <b>PS 18.5-41.3-6-6</b><br>size : 18.5 (3/4") dia. x 41.3 (1-5/8") L (mm)<br>Twin panel support<br>