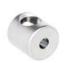

## 6mm (1/4") Rod - Fixing Kits

\* All kits show on this page are in Satin Chrome finish. fixings are made from soild brass.

| Vertical Panel Supports   |                                                                                                                               |  |  |
|---------------------------|-------------------------------------------------------------------------------------------------------------------------------|--|--|
|                           | <b>PS 18.5-30-6-6</b><br>size : 18.5 (3/4") dia x 30 (1-1/8") L (mm)<br>Single panel support<br>up to 6mm (1/4")              |  |  |
| Contraction of the second | <b>PS 18.5-41.3-6-6</b><br>size : 18.5 (3/4") dia. x 41.3 (1-5/8") L (mm)<br>Twin panel support<br>up to 6mm (1/4")           |  |  |
|                           | <b>PS 18.5-30-10-6</b><br>size : 18.5 (3/4") dia. x 30 (1-1/8") L (mm)<br>Single panel support<br>up to 10mm (3/8")           |  |  |
| and the second            | <b>PS 18.5-41.3-10-6</b><br>size : 18.5 (3/4") dia. x 41.3 (1-5/8") L (mm)<br>Twin panel support<br>up to 10mm (3/8")         |  |  |
|                           | <b>PS 18.5-34-10-6</b><br>size : 18.5 (3/4") dia. x 34 (1-3/8") L (mm)<br>Panel support for top / bottom<br>up to 10mm (3/8") |  |  |

#### SS 18.5-30-6-6

size : 18.5 (3/4") dia. x 30 (1-1/8") L (mm) Shelf support up to 6mm (1/4")

#### SS 18.5-41.3-6-6

size : 18.5 (3/4") dia. x 41.3 (1-5/8") L (mm) Twin shelf support up to 6mm (1/4")