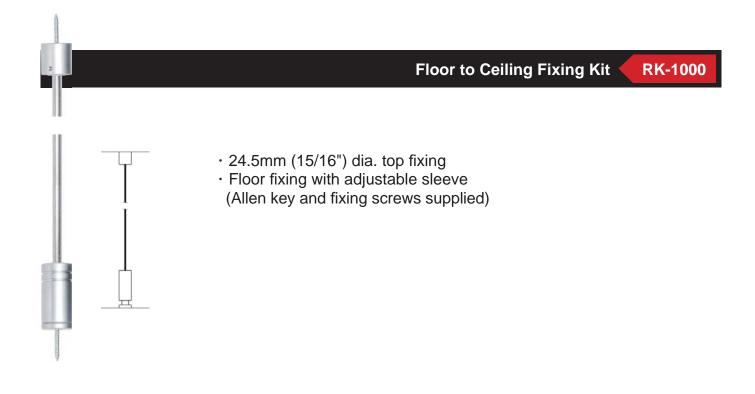

## 10mm (3/8") rod - fixing kits

#### Stainless steel rod - 10mm

| SR-050-10              | $\cdot$ L:0.5 M (1' 7") one thread end (male), one round end                                                                    |
|------------------------|---------------------------------------------------------------------------------------------------------------------------------|
| SR-080-10              | $\cdot$ L:0.8 M (2' 7") one thread end (male), one round end                                                                    |
| SR-100-10<br>SR-150-10 | <ul> <li>L:1.0 M (3' 3") thread at both end (male/female)</li> <li>L:1.5 M (4' 11") thread at both end (male/female)</li> </ul> |
| REC-10                 | $\cdot$ Round end cap * nickel – plated finish                                                                                  |