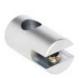

## 6mm (1/4") Rod - Fixing Kits

\* All kits show on this page are in Satin Chrome finish. fixings are made from soild brass.

| Vertical Panel Supports   |                                                                                                                               |  |  |
|---------------------------|-------------------------------------------------------------------------------------------------------------------------------|--|--|
|                           | <b>PS 18.5-30-6-6</b><br>size : 18.5 (3/4") dia x 30 (1-1/8") L (mm)<br>Single panel support<br>up to 6mm (1/4")              |  |  |
| Contraction of the second | <b>PS 18.5-41.3-6-6</b><br>size : 18.5 (3/4") dia. x 41.3 (1-5/8") L (mm)<br>Twin panel support<br>up to 6mm (1/4")           |  |  |
|                           | <b>PS 18.5-30-10-6</b><br>size : 18.5 (3/4") dia. x 30 (1-1/8") L (mm)<br>Single panel support<br>up to 10mm (3/8")           |  |  |
| and the second            | <b>PS 18.5-41.3-10-6</b><br>size : 18.5 (3/4") dia. x 41.3 (1-5/8") L (mm)<br>Twin panel support<br>up to 10mm (3/8")         |  |  |
|                           | <b>PS 18.5-34-10-6</b><br>size : 18.5 (3/4") dia. x 34 (1-3/8") L (mm)<br>Panel support for top / bottom<br>up to 10mm (3/8") |  |  |

#### SS 18.5-30-6-6

size : 18.5 (3/4") dia. x 30 (1-1/8") L (mm) Shelf support up to 6mm (1/4")

#### SS 18.5-41.3-6-6

size : 18.5 (3/4") dia. x 41.3 (1-5/8") L (mm) Twin shelf support up to 6mm (1/4")