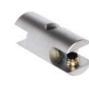

## 6mm (1/4") Rod - Fixing Kits

\* All kits show on this page are in Satin Chrome finish. fixings are made from soild brass.

| Vertical Panel Supports   |                                                                                                                               |  |  |
|---------------------------|-------------------------------------------------------------------------------------------------------------------------------|--|--|
|                           | <b>PS 18.5-30-6-6</b><br>size : 18.5 (3/4") dia x 30 (1-1/8") L (mm)<br>Single panel support<br>up to 6mm (1/4")              |  |  |
| Contraction of the second | <b>PS 18.5-41.3-6-6</b><br>size : 18.5 (3/4") dia. x 41.3 (1-5/8") L (mm)<br>Twin panel support<br>up to 6mm (1/4")           |  |  |
|                           | <b>PS 18.5-30-10-6</b><br>size : 18.5 (3/4") dia. x 30 (1-1/8") L (mm)<br>Single panel support<br>up to 10mm (3/8")           |  |  |
| and the second            | <b>PS 18.5-41.3-10-6</b><br>size : 18.5 (3/4") dia. x 41.3 (1-5/8") L (mm)<br>Twin panel support<br>up to 10mm (3/8")         |  |  |
|                           | <b>PS 18.5-34-10-6</b><br>size : 18.5 (3/4") dia. x 34 (1-3/8") L (mm)<br>Panel support for top / bottom<br>up to 10mm (3/8") |  |  |