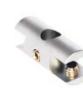

#### S 20-18-6

size : 20 (25/32") dia. x 18 (45/64") L (mm) Single support for any item fitted with boss fitting.

#### S 20-25-6

size : 20 (25/32") dia. x 25 (63/64") L (mm) Double support for any item fitted with boss fitting.