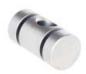

#### WF 18.5-35.5-6

size : 18.5 (3/4") dia. x 35.5 (1-3/8") L (mm) Wall mounted fitting for 6mm (1/4") rod

#### WF 18.5-40.5-6P

size : 18.5 (3/4") dia. x 40.5 (1-5/8") L (mm) Wall mounted fitting with plate for 6mm (1/4") rod

#### WF 24.5-48-10

size : 24.5 (15/16") dia. x 48 (1-3/8") L (mm) Wall mounted fitting for 10mm (3/8") rod

#### WF 24.5-51-10P

size : 24.5 (15/16") dia. x 51 (2") L (mm) Wall mounted fitting with plate for 10mm (3/8") rod