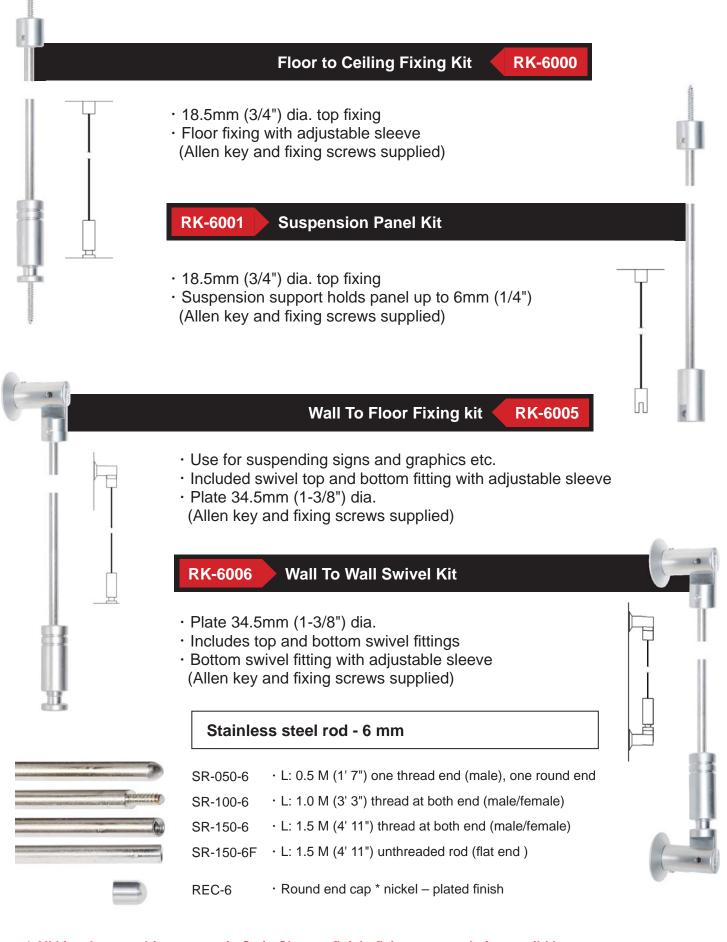

## 6mm (1/4") Rod - Fixing Kits

\* All kits show on this page are in Satin Chrome finish. fixings are made from soild brass.

| Vertical Panel Supports   |                                                                                                                               |  |  |
|---------------------------|-------------------------------------------------------------------------------------------------------------------------------|--|--|
|                           | <b>PS 18.5-30-6-6</b><br>size : 18.5 (3/4") dia x 30 (1-1/8") L (mm)<br>Single panel support<br>up to 6mm (1/4")              |  |  |
| Contraction of the second | <b>PS 18.5-41.3-6-6</b><br>size : 18.5 (3/4") dia. x 41.3 (1-5/8") L (mm)<br>Twin panel support<br>up to 6mm (1/4")           |  |  |
|                           | <b>PS 18.5-30-10-6</b><br>size : 18.5 (3/4") dia. x 30 (1-1/8") L (mm)<br>Single panel support<br>up to 10mm (3/8")           |  |  |
| and the second            | <b>PS 18.5-41.3-10-6</b><br>size : 18.5 (3/4") dia. x 41.3 (1-5/8") L (mm)<br>Twin panel support<br>up to 10mm (3/8")         |  |  |
|                           | <b>PS 18.5-34-10-6</b><br>size : 18.5 (3/4") dia. x 34 (1-3/8") L (mm)<br>Panel support for top / bottom<br>up to 10mm (3/8") |  |  |

#### Stainless steel rod - 10mm

| SR-050-10              | $\cdot$ L:0.5 M (1' 7") one thread end (male), one round end                                                                    |
|------------------------|---------------------------------------------------------------------------------------------------------------------------------|
| SR-080-10              | $\cdot$ L:0.8 M (2' 7") one thread end (male), one round end                                                                    |
| SR-100-10<br>SR-150-10 | <ul> <li>L:1.0 M (3' 3") thread at both end (male/female)</li> <li>L:1.5 M (4' 11") thread at both end (male/female)</li> </ul> |
| REC-10                 | $\cdot$ Round end cap * nickel – plated finish                                                                                  |