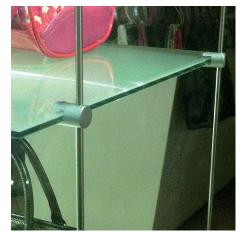

### Shelf Supports

#### SS 18.5-30-6-6

size : 18.5 (3/4") dia. x 30 (1-1/8") L (mm) Shelf support up to 6mm (1/4")

#### SS 18.5-41.3-6-6

size : 18.5 (3/4") dia. x 41.3 (1-5/8") L (mm) Twin shelf support up to 6mm (1/4")

#### SS 18.5-30-10-6

size : 18.5 (3/4") dia. x 30 (1-1/8") L (mm) Shelf support up to 10mm (3/8")

#### SS 18.5-41.3-10-6

size : 18.5 (3/4") dia. x 41.3 (1-5/8") L (mm) Twin shelf support up to 10mm (3/8")