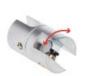

### Swivel Supports For Panels / Shelves

#### SPS 18.5-31-8-6

size : 18.5 (3/4") dia. x 31 (1-1/8") L ( mm) Swivel clamp for panel / shelf zup to 8mm (5/16")

size : 18.5 (3/4") dia. x 41 (1-5/8") L (mm) Twin swivel clamps for panels / shelves up to 8mm (5/16")

#### SPS 18.5-31-8-10

size : 18.5 (3/4") dia. x 31 (1-1/8") L (mm) Swivel clamp for panel / shelf up to 8mm (5/16")

#### SPS 18.5-45-8-10

size : 18.5 (3/4") dia. x 45 (1-5/8") L (mm) Twin swivel clamps for panels / shelves up to 8mm (5/16")