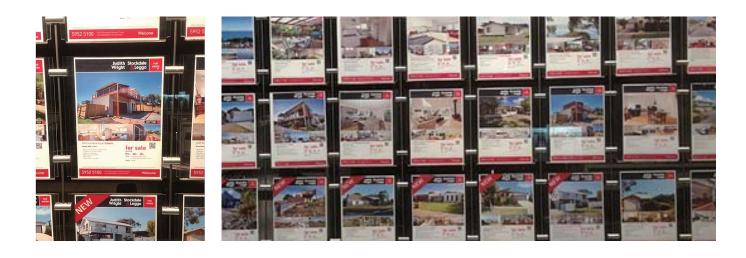

| <b>PS 18.5-30-6-6</b><br>size : 18.5 (3/4") dia x 30 (1-1/8") L (mm)<br>Single panel support<br>up to 6mm (1/4")              |  |  |
| Contraction of the second | <b>PS 18.5-41.3-6-6</b><br>size : 18.5 (3/4") dia. x 41.3 (1-5/8") L (mm)<br>Twin panel support<br>up to 6mm (1/4")           |  |  |
|                           | <b>PS 18.5-30-10-6</b><br>size : 18.5 (3/4") dia. x 30 (1-1/8") L (mm)<br>Single panel support<br>up to 10mm (3/8")           |  |  |
| and the second            | <b>PS 18.5-41.3-10-6</b><br>size : 18.5 (3/4") dia. x 41.3 (1-5/8") L (mm)<br>Twin panel support<br>up to 10mm (3/8")         |  |  |
|                           | <b>PS 18.5-34-10-6</b><br>size : 18.5 (3/4") dia. x 34 (1-3/8") L (mm)<br>Panel support for top / bottom<br>up to 10mm (3/8") |  |  |



10mm(3/8")

3

### Shelf Supports



#### SS 18.5-30-6-6

size : 18.5 (3/4") dia. x 30 (1-1/8") L (mm) Shelf support up to 6mm (1/4")

#### SS 18.5-41.3-6-6

size : 18.5 (3/4") dia. x 41.3 (1-5/8") L (mm) Twin shelf support up to 6mm (1/4")





#### SS 18.5-30-10-6

size : 18.5 (3/4") dia. x 30 (1-1/8") L (mm) Shelf support up to 10mm (3/8")



#### SS 18.5-41.3-10-6

size : 18.5 (3/4") dia. x 41.3 (1-5/8") L (mm) Twin shelf support up to 10mm (3/8")



#### SS 18.5-10-6 size : 18.5 (3/4") dia. (mm) Under-shelf support shelf hole size 10mm (3/8")







### Swivel Supports For Panels / Shelves



#### SPS 18.5-31-8-6

size : 18.5 (3/4") dia. x 31 (1-1/8") L ( mm) Swivel clamp for panel / shelf zup to 8mm (5/16")



size : 18.5 (3/4") dia. x 41 (1-5/8") L (mm) Twin swivel clamps for pane