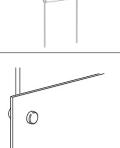

#### PS 18.5-18-6

size : 18.5 (3/4") dia. x 18 (11/16") L (mm) Frame support

#### PS 18.5-19-10

size : 18.5 (3/4") dia. x 19 (3/4") L (mm) Frame support for 10mm (3/8") rod