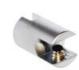

## 6mm (1/4") Rod - Fixing Kits

\* All kits show on this page are in Satin Chrome finish. fixings are made from soild brass.

| Vertical Panel Supports   |                                                                                                                               |  |  |
|---------------------------|-------------------------------------------------------------------------------------------------------------------------------|--|--|
|                           | <b>PS 18.5-30-6-6</b><br>size : 18.5 (3/4") dia x 30 (1-1/8") L (mm)<br>Single panel support<br>up to 6mm (1/4")              |  |  |
| Contraction of the second | <b>PS 18.5-41.3-6-6</b><br>size : 18.5 (3/4") dia. x 41.3 (1-5/8") L (mm)<br>Twin panel support<br>up to 6mm (1/4")           |  |  |
|                           | <b>PS 18.5-30-10-6</b><br>size : 18.5 (3/4") dia. x 30 (1-1/8") L (mm)<br>Single panel support<br>up to 10mm (3/8")           |  |  |
| and the second            | <b>PS 18.5-41.3-10-6</b><br>size : 18.5 (3/4") dia. x 41.3 (1-5/8") L (mm)<br>Twin panel support<br>up to 10mm (3/8")         |  |  |
|                           | <b>PS 18.5-34-10-6</b><br>size : 18.5 (3/4") dia. x 34 (1-3/8") L (mm)<br>Panel support for top / bottom<br>up to 10mm (3/8") |  |  |